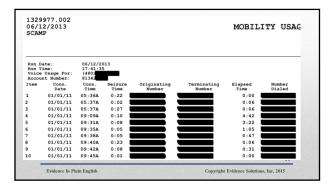

FMCSR § 392.80 Copyright Evidence Solutions, Inc, 2015

1

| e    | evider     | ice solu   | tions, inc.  |              |          |              |                                                                 |                      |
|------|------------|------------|--------------|--------------|----------|--------------|-----------------------------------------------------------------|----------------------|
| Item | Conn. Date | Conn. Time | Orig. Number | Term. Number | IMEI     | Description  | Content                                                         | Tower Location       |
| 1    | 9/23/2013  | 11:48      | Redacted     | Redacted     | Redacted | Incoming SMS | Wht up, lookn 4 sum peace tabs or at lest<br>sum oj, u got any? | 33.30522, -111.72406 |
| 2    | 9/23/2013  | 11:49      | Redacted     | Redacted     | Redacted | Outgoing SMS | Ill check, how much do u need?                                  | 33.30522, -111.72406 |
| 3    | 9/23/2013  | 11:50      | Redacted     | Redacted     | Redacted | Incoming SMS | Enugh 4 the weeknd, couple grams?                               | 33.30522, -111.72406 |
| 4    | 9/23/2013  | 11:53      | Redacted     | Redacted     | Redacted | Outgoing SMS | Meet at Pacos in 30?                                            | 33.30522, +111.72406 |
| 5    | 9/23/2013  | 11:54      | Redacted     | Redacted     | Redacted | Incoming SMS | Tight                                                           | 33.30522, -111.72406 |

| 04/02/12 02:24 | - SMS - Inbox<br>a Plain English | Sydney | 4429788174<br>Copyright Evidence Solutions, Inc, 2015 |
|----------------|----------------------------------|--------|-------------------------------------------------------|
| 04/02/12 02:23 | SMS - Inbox                      | Sydney | 4429788174<br><b>Y</b>                                |
| 04/02/12 02:23 | SMS - Inbox                      | Sydney | 4429788174                                            |
| 04/02/12 02:23 | SMS - Sent                       | Sydney | 4429788174                                            |
| 04/02/12 02:23 | SMS - Sent                       | Sydney | 4429788174                                            |
| 04/02/12 02:22 | SMS - Inbox                      | Sydney | 4429788174                                            |
| 04/02/12 02:21 | SMS - Sent                       | Sydney | 4429788174                                            |
| 04/02/12 02:21 | SMS - Inbox                      | Sydney | 4429788174                                            |
| 04/02/12 02:21 | SMS - Sent                       | Sydney | 4429788174                                            |
| 04/02/12 02:21 | SMS - Inbox                      | Sydney | 4429788174                                            |
| 04/02/12 02:17 | SMS - Sent                       | Sydney | 4429788174                                            |
| 04/02/12 01:54 | Driving                          |        |                                                       |