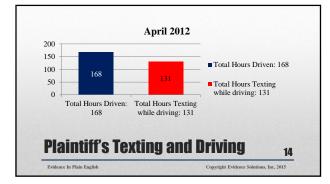

April 2012

Over 630 Text Messages Sent or Received by Plaintiff while driving for in April 2012.

Text Count for Plaintiff while driving

| <br> |
|------|
|      |
|      |
|      |
|      |
|      |
|      |
| <br> |
|      |
|      |