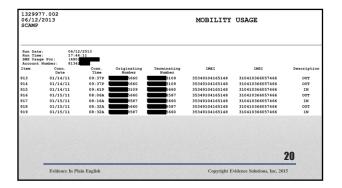

FMCSR § 392.80 Copyright Evidence Solutions, Inc, 2015

1

| e    | evider     | ice solu   | tions, inc.  |              |          |              |                                                                 |                      |
|------|------------|------------|--------------|--------------|----------|--------------|-----------------------------------------------------------------|----------------------|
| Item | Conn. Date | Conn. Time | Orig. Number | Term. Number | IMEI     | Description  | Content                                                         | Tower Location       |
| 1    | 9/23/2013  | 11:48      | Redacted     | Redacted     | Redacted | Incoming SMS | Wht up, lookn 4 sum peace tabs or at lest<br>sum oj, u got any? | 33.30522, -111.72406 |
| 2    | 9/23/2013  | 11:49      | Redacted     | Redacted     | Redacted | Outgoing SMS | Ill check, how much do u need?                                  | 33.30522, -111.72406 |
| 3    | 9/23/2013  | 11:50      | Redacted     | Redacted     | Redacted | Incoming SMS | Enugh 4 the weeknd, couple grams?                               | 33.30522, -111.72406 |
| 4    | 9/23/2013  | 11:53      | Redacted     | Redacted     | Redacted | Outgoing SMS | Meet at Pacos in 30?                                            | 33.30522, +111.72406 |
| 5    | 9/23/2013  | 11:54      | Redacted     | Redacted     | Redacted | Incoming SMS | Tight                                                           | 33.30522, -111.72406 |

| 04/02/12 02:24 | - SMS - Inbox<br>a Plain English | Sydney | 4429788174<br>Copyright Evidence Solutions, Inc, 2015 |
|----------------|----------------------------------|--------|-------------------------------------------------------|
| 04/02/12 02:23 | SMS - Inbox                      | Sydney | 4429788174<br><b>Y</b>                                |
| 04/02/12 02:23 | SMS - Inbox                      | Sydney | 4429788174                                            |
| 04/02/12 02:23 | SMS - Sent                       | Sydney | 4429788174                                            |
| 04/02/12 02:23 | SMS - Sent                       | Sydney | 4429788174                                            |
| 04/02/12 02:22 | SMS - Inbox                      | Sydney | 4429788174                                            |
| 04/02/12 02:21 | SMS - Sent                       | Sydney | 4429788174                                            |
| 04/02/12 02:21 | SMS - Inbox                      | Sydney | 4429788174                                            |
| 04/02/12 02:21 | SMS - Sent                       | Sydney | 4429788174                                            |
| 04/02/12 02:21 | SMS - Inbox                      | Sydney | 4429788174                                            |
| 04/02/12 02:17 | SMS - Sent                       | Sydney | 4429788174                                            |
| 04/02/12 01:54 | Driving                          |        |                                                       |