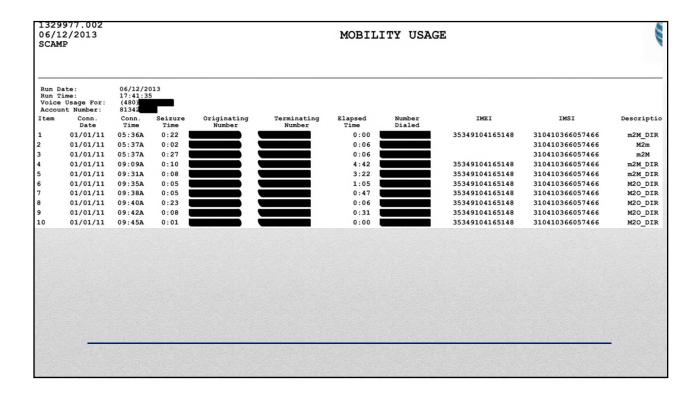

|



| 06/1<br>SCAM | 2/2013<br>P   |                                        |                 |                       |                       | MOBILI          | ITY USAG         |
|--------------|---------------|----------------------------------------|-----------------|-----------------------|-----------------------|-----------------|------------------|
|              |               | 06/12/20<br>17:41:33<br>(480)<br>81342 |                 |                       |                       |                 |                  |
| Item         | Conn.<br>Date | Conn.<br>Time                          | Seizure<br>Time | Originating<br>Number | Terminating<br>Number | Elapsed<br>Time | Number<br>Dialed |
| 1            | 01/01/11      | 05:36A                                 | 0:22