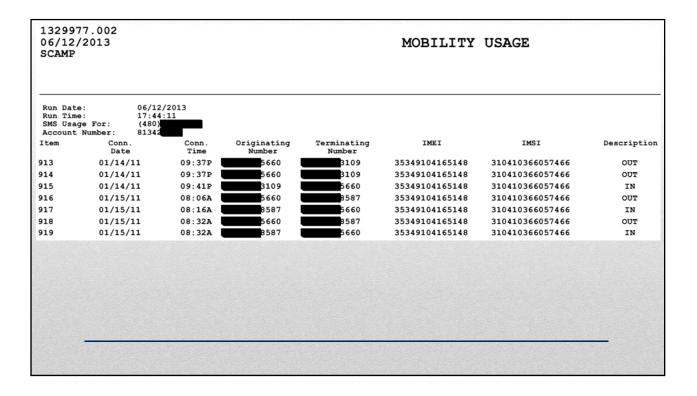

## FMCSR § 392.80

| e    | SI)<br>evider | ice solut  | tions, inc.  |              |          |              |                                                              |                      |
|------|---------------|------------|--------------|--------------|----------|--------------|--------------------------------------------------------------|----------------------|
| Item | Conn. Date    | Conn. Time | Orig. Number | Term. Number | IMEI     | Description  | Content                                                      | Tower Location       |
| 1    | 9/23/2013     | 11:48      | Redacted     | Redacted     | Redacted | Incoming SMS | Wht up, lookn 4 sum peace tabs or at lest sum oj, u got any? | 33.30522, -111.72406 |
| 2    | 9/23/2013     | 11:49      | Redacted     | Redacted     | Redacted | Outgoing SMS | I'll check, how much do u need?                              | 33.30522, -111.72406 |
| 3    | 9/23/2013     | 11:50      | Redacted     | Redacted     | Redacted | Incoming SMS | Enugh 4 the weeknd, couple grams?                            | 33.30522, -111.72406 |
| 4    | 9/23/2013     | 11:53      | Redacted     | Redacted     | Redacted | Outgoing SMS | Meet at Pacos in 30?                                         | 33.30522, -111.72406 |
| 5    | 9/23/2013     | 11:54      | Redacted     | Redacted     | Redacted | Incoming SMS | Tight                                                        | 33.30522, -111.72406 |
|      |               |            |              |              |          |              |                                                              |                      |
|      |               |            |              |              |          |              |                                                              |                      |