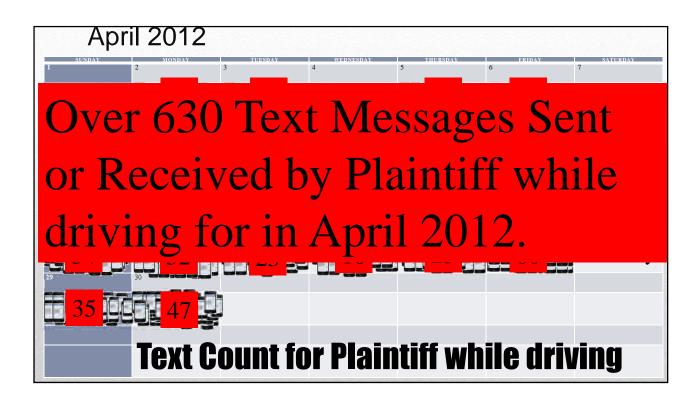

## "Digital Evidence in Injury Cases"

(a) Prohibition. No driver shall engage in texting while driving.

(b) Motor carriers. No motor carrier shall allow or require its drivers to engage in texting while driving.