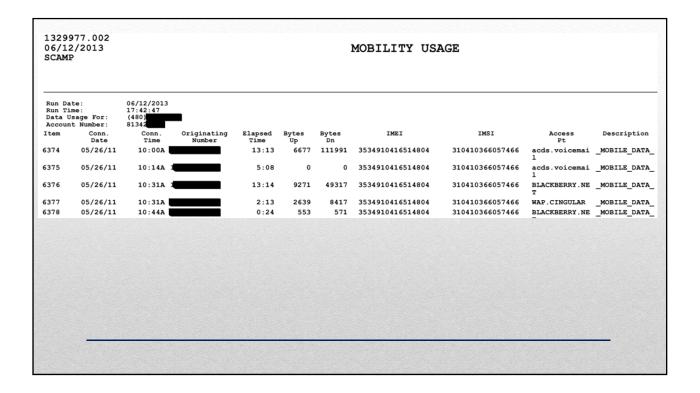

|                       |                       | 1:05            |                  |
| 7            | 01/01/11      | 09:38A                                 | 0:05            |                       |                       | 0:47            |                  |
| 8            | 01/01/11      | 09:40A                                 | 0:23            |                       |                       | 0:06            |                  |
| 9            | 01/01/11      | 09:42A                                 | 0:08            |                       |                       | 0:31            |                  |
| 10           | 01/01/11      | 09:45A                                 | 0:01            |                       |                       | 0:00            |                  |



|                                                              | 977.002<br>2/2013<br>P |                                          |                       |                 |             |             |
|--------------------------------------------------------------|------------------------|------------------------------------------|-----------------------|-----------------|-------------|-------------|
| Run Date:<br>Run Time:<br>Data Usage For:<br>Account Number: |                        | 06/12/2013<br>17:42:47<br>(480)<br>81342 |                       |                 |             |             |
| Item                                                         | Conn.<br>Date          | Conn.<br>Time                            | Originating<br>Number | Elapsed<br>Time | Bytes<br>Up |