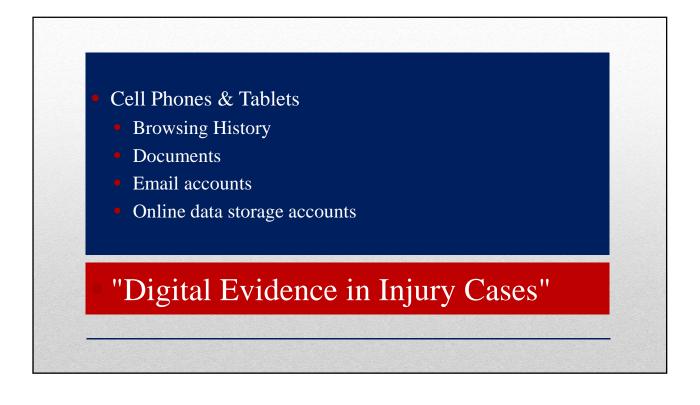

## "Digital Evidence in Injury Cases"

(a) Prohibition. No driver shall engage in texting while driving.

(b) Motor carriers. No motor carrier shall allow or require its drivers to engage in texting while driving.