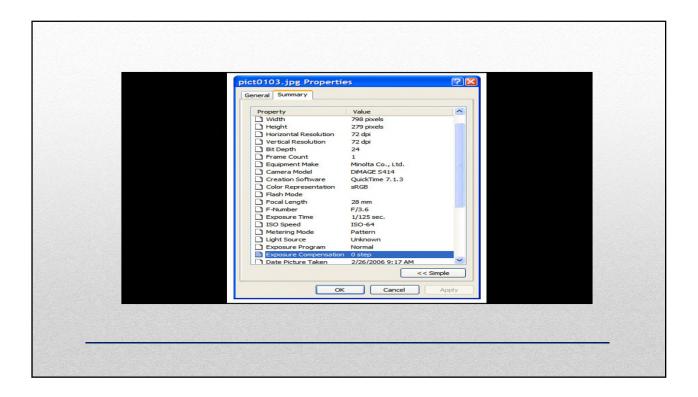

Evidence Solutions, Inc.

And the

Tarrant County Texas Chapter

of the

Texas Trial Lawyers Association

Present:

Digital Evidence in Personal Injury Cases

May 18, 2016 Joe T. Garcia's Fort Worth TX

Presented by:

Scott Greene, SCFE, CEO Evidence Solutions, Inc.

A Digital Forensics Company

520-512-5001 866-795-7166

Scott@EvidenceSolutions.com

Faculty: Scott Greene Evidence Solutions, Inc. 866-795-7166 Scott@EvidenceSolutions.com

## "Digital Evidence in Injury Cases"











(a) Prohibition. No driver shall engage in texting while driving.

(b) Motor carriers. No motor carrier shall allow or require its drivers to engage in texting while driving.

## FMCSR § 392.80

| e    | SI)<br>evider | ice solut  | tions, inc.  |              |          |              |                                                              |                      |
|------|---------------|------------|--------------|--------------|----------|--------------|--------------------------------------------------------------|----------------------|
| Item | Conn. Date    | Conn. Time | Orig. Number | Term. Number | IMEI     | Description  | Content                                                      | Tower Location       |
| 1    | 9/23/2013     | 11:48      | Redacted     | Redact