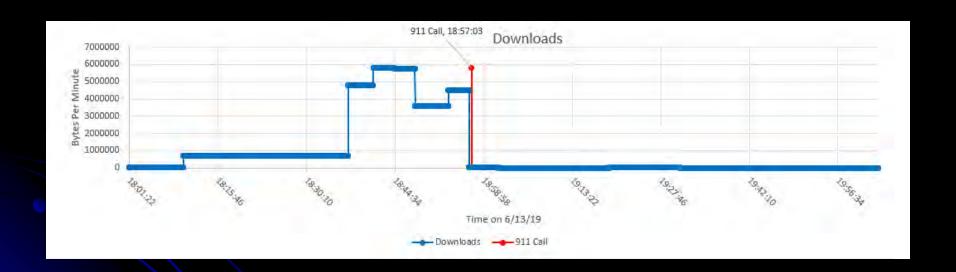

## Bytes Per Minute Analysis

# When You Only Have CDRs for Data

 Data from the cell phone is the best thing to look at for cell phone data activity.

However that's not always possible.

# When You Only Have CDRs for Data