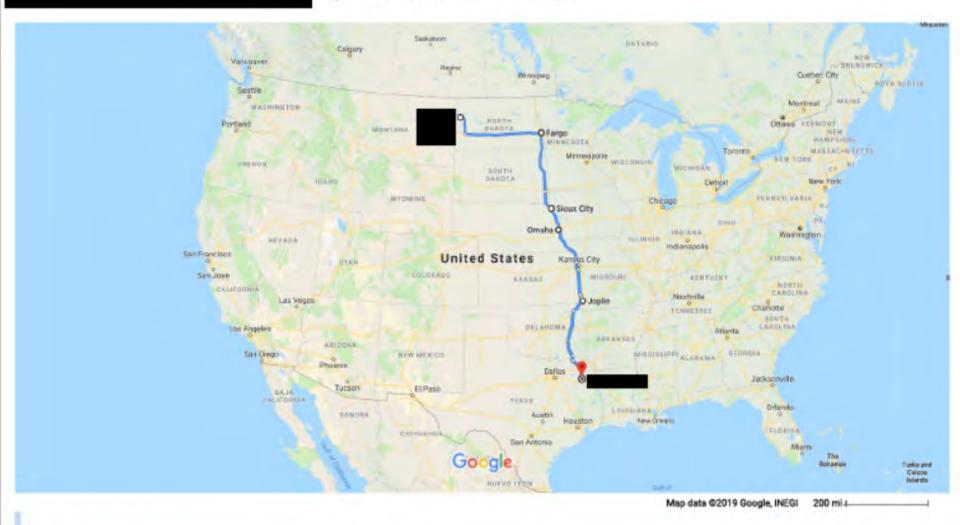

via I-94 E

23 h 16 min without traffic

A This route has tolls.

23 h 16 min

1,517 miles

1