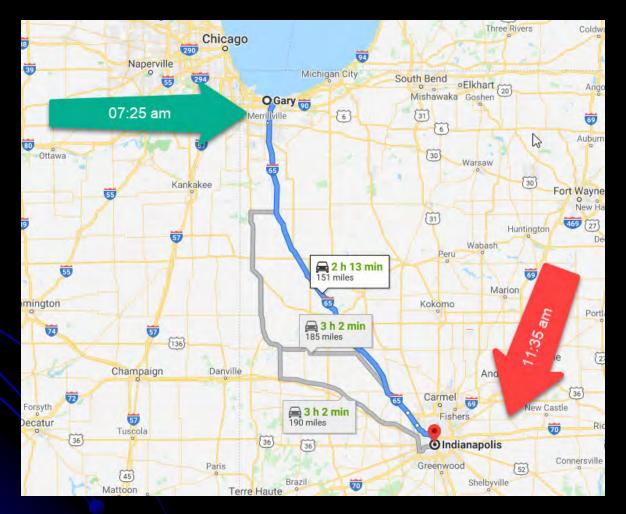

via I-94 E

23 h 16 min without traffic

A This route has tolls.

23 h 16 min

1,517 miles

1