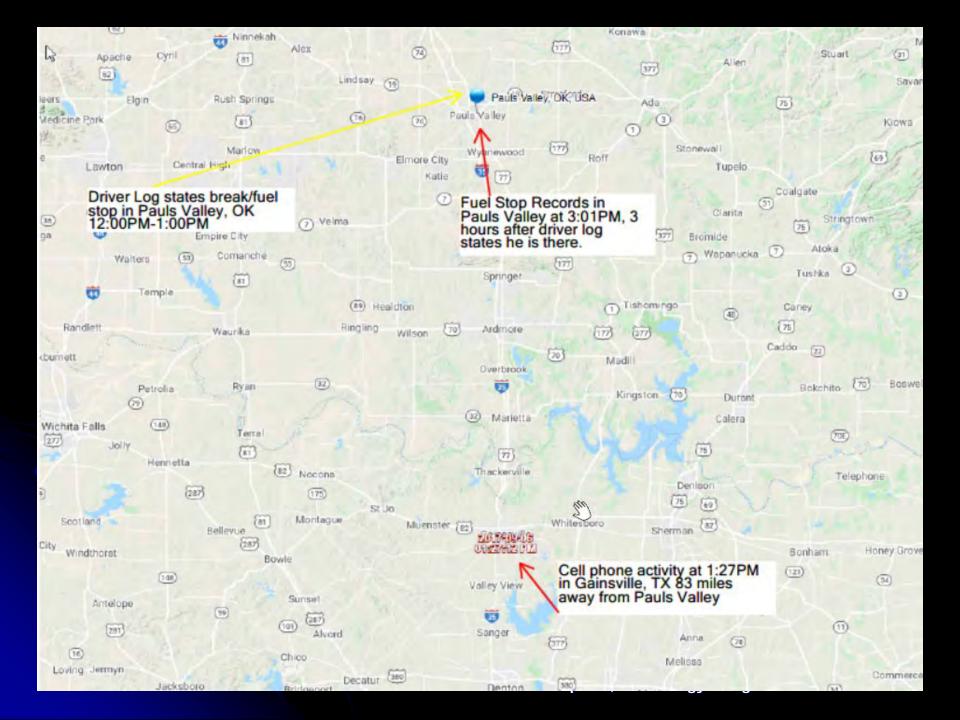

# Trucks & Hyperspace

 Some 18 wheelers now have the ability to make hyperspace jumps.

Copyright Evidence Solutions, Inc. 2017. Computer, Technology & Digital Forensics.

- This driver disrupted his Omnitracs Device from recording his location and drove more than 2 hours without being logged.
- I thought his company was in collusion with him, but it turns out, while they should have known, they didn't know.
- Always ask for the GPS Coordinates in electronic / digital form (Excel CSV files)