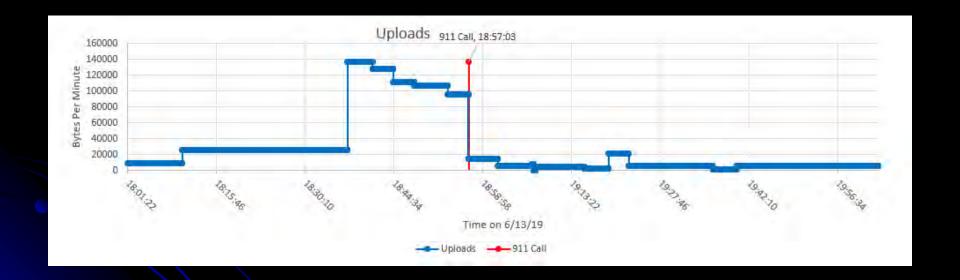

## Bytes Per Minute Analysis

# When You Only Have CDRs for Data

 Data from the cell phone is the best thing to look at for cell phone data activity.

However that's not always possible.

# When You Only Have CDRs for Data