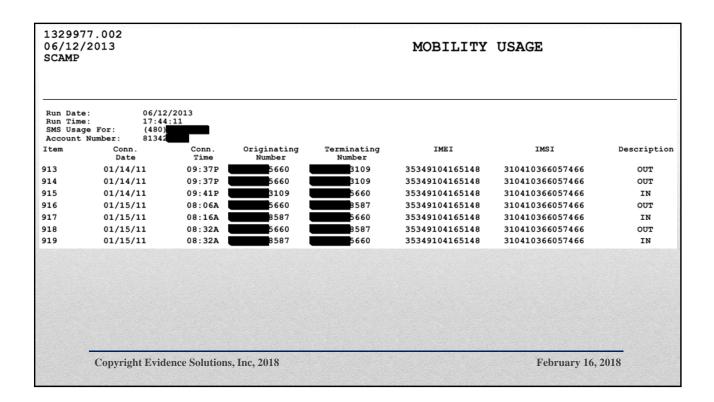

| e    | SI)<br>evider | ice solut  | tions, inc.   |              |          |              |                                                              |                      |
|------|---------------|------------|---------------|--------------|----------|--------------|--------------------------------------------------------------|----------------------|
| Item | Conn. Date    | Conn. Time | Orig. Number  | Term. Number | IMEI     | Description  | Content                                                      | Tower Location       |
| 1    | 9/23/2013     | 11:48      | Redacted      | Redacted     | Redacted | Incoming SMS | Wht up, lookn 4 sum peace tabs or at lest sum oj, u got any? | 33.30522, -111.72406 |
| 2    | 9/23/2013     | 11:49      | Redacted      | Redacted     | Redacted | Outgoing SMS | I'll check, how much do u need?                              | 33.30522, -111.72406 |
| 3    | 9/23/2013     | 11:50      | Redacted      | Redacted     | Redacted | Incoming SMS | Enugh 4 the weeknd, couple grams?                            | 33.30522, -111.72406 |
| 4    | 9/23/2013     | 11:53      | Redacted      | Redacted     | Redacted | Outgoing SMS | Meet at Pacos in 30?                                         | 33.30522, -111.72406 |
| 5    | 9/23/2013     | 11:54      | Redacted      | Redacted     | Redacted | Incoming SMS | Tight                                                        | 33.30522, -111.72406 |
|      |               |            | ce Solutions, | L 2019       |          |              |                                                              | uary 16, 2018        |