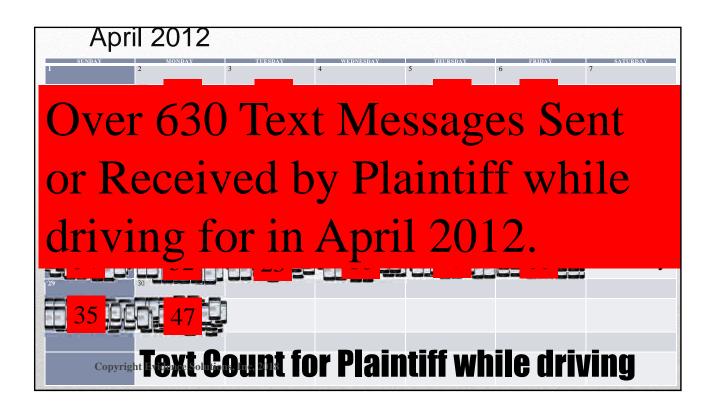

|                                                       |





| (Keith) Hey you send me more pics do you have a full body pic I can<br>see sexy<br>LOL no I don't           | 20222 EF                                                                                                                   |
|-------------------------------------------------------------------------------------------------------------|----------------------------------------------------------------------------------------------------------------------------|
| Will you take one for me" – "So how are thing with you and your mate                                        | To confern your \$10<br>donation to Coldrelip<br>may with the wood Y10 by<br>HELL for help, \$100 to<br>conf. MigbDan have |
| Maybe laterand they are so so "They are so so ?