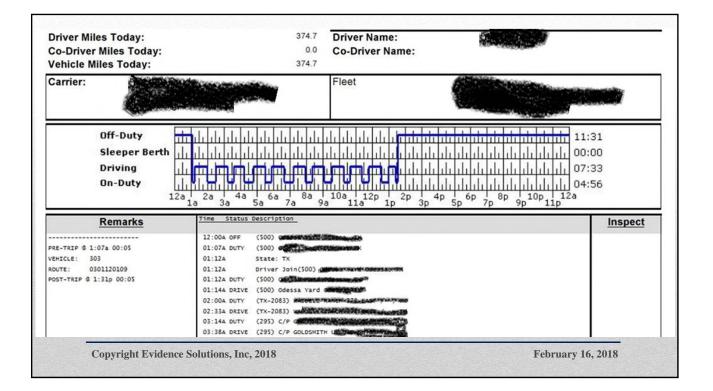

------------------------|-------------|--------|------------|
| 04/02/12 02:17             | SMS - Sent  | Sydney | 4429788174 |
| 04/02/12 02:21             | SMS - Inbox | Sydney | 4429788174 |
| 04/02/12 02:21             | SMS - Sent  | Sydney | 4429788174 |
| 04/02/12 02:21             | SMS - Inbox | Sydney | 4429788174 |
| 04/02/12 02:21             | SMS - Sent  | Sydney | 4429788174 |
| 04/02/12 02:22             | SMS - Inbox | Sydney | 4429788174 |
| 04/02/12 02:23             | SMS - Sent  | Sydney | 4429788174 |
| 04/02/12 02:23             | SMS - Sent  | Sydney | 4429788174 |
| 04/02/12 02:23             | SMS - Inbox | Sydney | 4429788174 |
| 04/02/12 02:23             | SMS - Inbox | Sydney | 4429788174 |
| 04/02/1 <del>2 02:24</del> | SMS - Inbox | Sydney | 4429788174 |



| Time Status  | Description