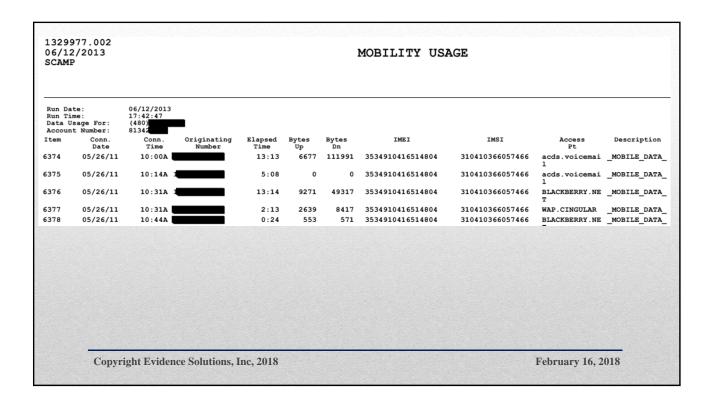

| e    | SI)<br>evider | ice solut  | tions, inc.   |              |          |              |                                                              |                      |
|------|---------------|------------|---------------|--------------|----------|--------------|--------------------------------------------------------------|----------------------|
| Item | Conn. Date    | Conn. Time | Orig. Number  | Term. Number | IMEI     | Description  | Content                                                      | Tower Location       |
| 1    | 9/23/2013     | 11:48      | Redacted      | Redacted     | Redacted | Incoming SMS | Wht up, lookn 4 sum peace tabs or at lest sum oj, u got any? | 33.30522, -111.72406 |
| 2    | 9/23/2013     | 11:49      | Redacted      | Redacted     | Redacted | Outgoing SMS | I'll check, how much do u need?                              | 33.30522, -111.72406 |
| 3    | 9/23/2013     | 11:50      | Redacted      | Redacted     | Redacted | Incoming SMS | Enugh 4 the weeknd, couple grams?                            | 33.30522, -111.72406 |
| 4    | 9/23/2013     | 11:53      | Redacted      | Redacted     | Redacted | Outgoing SMS | Meet at Pacos in 30?                                         | 33.30522, -111.72406 |
| 5    | 9/23/2013     | 11:54      | Redacted      | Redacted     | Redacted | Incoming SMS | Tight                                                        | 33.30522, -111.72406 |
|      |               |            | ce Solutions, | L 2019       |          |              |                                                              | uary 16, 2018        |