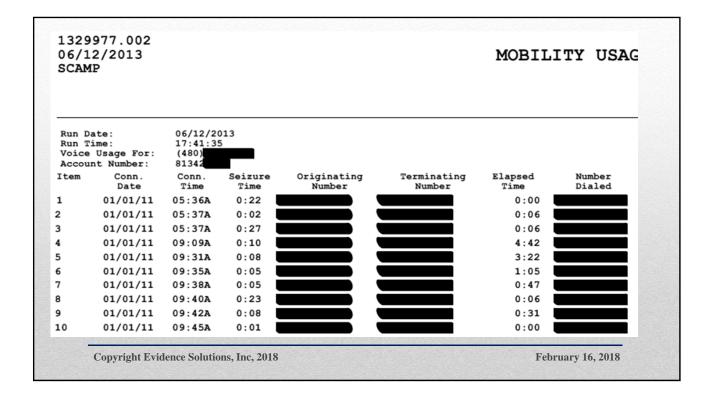

| e    | SI)<br>evider | ice solut  | tions, inc.   |              |          |              |                                                              |                      |
|------|---------------|------------|---------------|--------------|----------|--------------|--------------------------------------------------------------|----------------------|
| Item | Conn. Date    | Conn. Time | Orig. Number  | Term. Number | IMEI     | Description  | Content                                                      | Tower Location       |
| 1    | 9/23/2013     | 11:48      | Redacted      | Redacted     | Redacted | Incoming SMS | Wht up, lookn 4 sum peace tabs or at lest sum oj, u got any? | 33.30522, -111.72406 |
| 2    | 9/23/2013     | 11:49      | Redacted      | Redacted     | Redacted | Outgoing SMS | I'll check, how much do u need?                              | 33.30522, -111.72406 |
| 3    | 9/23/2013     | 11:50      | Redacted      | Redacted     | Redacted | Incoming SMS | Enugh 4 the weeknd, couple grams?                            | 33.30522, -111.72406 |
| 4    | 9/23/2013     | 11:53      | Redacted      | Redacted     | Redacted | Outgoing SMS | Meet at Pacos in 30?                                         | 33.30522, -111.72406 |
| 5    | 9/23/2013     | 11:54      | Redacted      | Redacted     | Redacted | Incoming SMS | Tight                                                        | 33.30522, -111.72406 |
|      |               |            | ce Solutions, | L 2019       |          |              |                                                              | uary 16, 2018        |