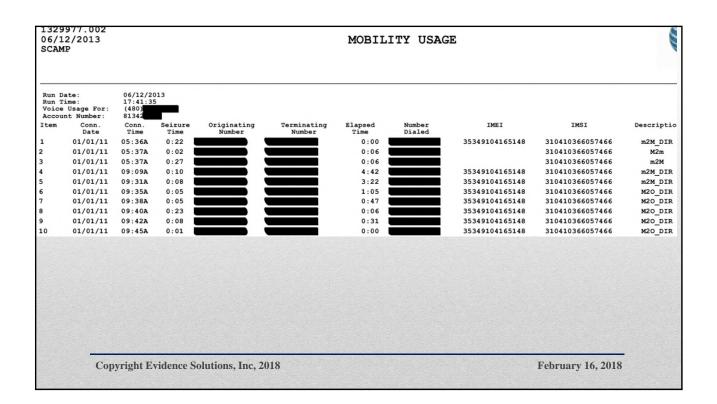

|
|                                                                                                             |                                                                                                                            |
|                                                                                                             | 20                                                                                                                         |
|                                                                                                             | 20                                                                                                                         |







|      | 977.002<br>2/2013<br>P |                                          |                       |                 |             |             |
|------|------------------------|------------------------------------------|-----------------------|-----------------|-------------|-------------|
|      |                        | 06/12/2013<br>17:42:47<br>(480)<br>81342 |                       |                 |             |             |
| Item | Conn.<br>Date          | Conn.<br>Time                            | Originating<br>Number | Elapsed<br>Time | Bytes<br>Up | Bytes<br>Dn |
| 6374 | 05/26/11               | 10:00A                                   |                       | 13:13           | 6677        | 111991      |
| 6375 | 05/26/11               | 10:14A 1