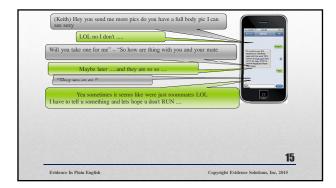

|                             |

| 1 | Гhe  | following represents the         |
|---|------|----------------------------------|
| 8 | ıppr | oximate number of text           |
| ľ | ness | sages sent by Defendant while    |
| ł | ne w | vas driving his tractor-trailer. |
|   |      |                                  |

April 2012

Over 630 Text Messages Sent or Received by Plaintiff while driving for in April 2012.

Text Count for Plaintiff while driving













| <br> |
|------|
|      |
|      |
|      |
|      |
|      |
|      |
| <br> |
|      |
|      |

| 06/12/201<br>17:42:47<br>For: (440)<br>bes: \$1344<br>conn. Conn.<br>Date Time<br>/26/11 10:00A<br>/26/11 10:14A | Originating<br>Number | Elapsed<br>Time<br>13:13<br>5:08 | Bytes<br>Up<br>6677 | Bytes<br>Dn<br>111991 | IMEI<br>3534910416514804 | INSI<br>310410366057466 | Access<br>Pt     | Description  |
|------------------------------------------------------------------------------------------------------------------|-----------------------|----------------------------------|---------------------|-----------------------|--------------------------|-------------------------|------------------|--------------|
| Date Time<br>/26/11 10:00A<br>/26/11 10:14A