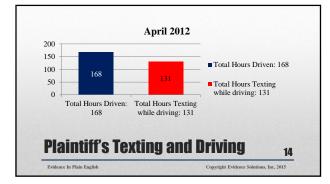

| 1 | Гhe  | following represents the         |
|---|------|----------------------------------|
| 8 | ıppr | oximate number of text           |
| ľ | ness | sages sent by Defendant while    |
| ł | ne w | vas driving his tractor-trailer. |
|   |      |                                  |

April 2012

Over 630 Text Messages Sent or Received by Plaintiff while driving for in April 2012.

Text Count for Plaintiff while driving

| <br> |
|------|
|      |
|      |
|      |
|      |
|      |
|      |
| <br> |
|      |
|      |