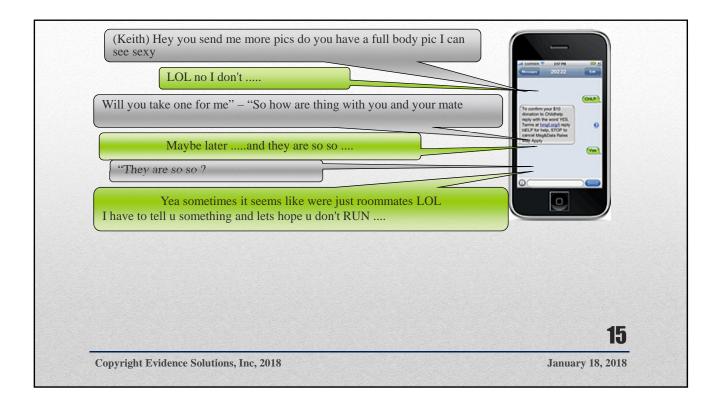

u>SUNDAY</u> <u>2 MONDAY</u> <u>3 TUESDAY</u> <u>4 WEDNESDAY</u> <u>5 THURSDAY</u> <u>6 FRIDAY</u> <u>7 SATURDAY</u> |
|-------------------------------------------------------------------------------------------------------------------------------------|
| Over 630 Text Messages Sent                                                                                                         |
| or Received by Plaintiff while driving for in April 2012.                                                                           |
|                                                                                                                                     |
| Copyright Texto Count for Plaintiff while driving                                                                                   |



| SCAM | 2/2013<br>P   |                                        |            |                       |                       | MOBIL.  | ITY USA          | <del>71</del>  |                  | 1         |
|------|---------------|----------------------------------------|------------|-----------------------|-----------------------|---------|------------------|----------------|------------------|-----------|
|      |               | 06/12/20<br>17:41:35<br>(480)<br>81342 |            |                       |                       |         |                  |                |                  |           |
| Item | Conn.<br>Date | Conn.<br>Time                          | Seizure    | Originating<br>Number | Terminating<br>Number | Elapsed | Number<br>Dialed | IMEI           | IMSI