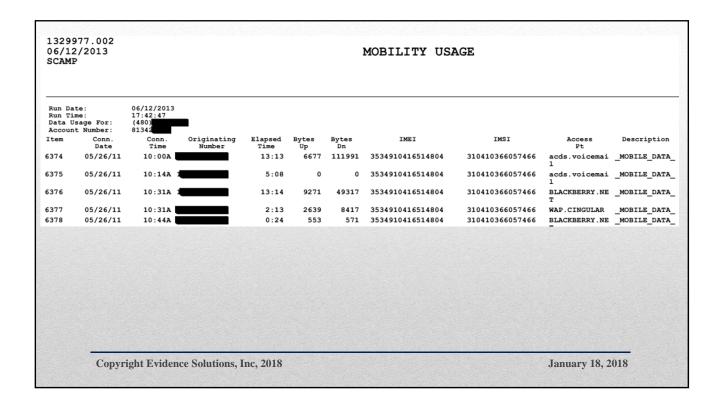

|      | 977.002<br>2/2013<br>P |                                          |                       |                 |             |             |
|------|------------------------|------------------------------------------|-----------------------|-----------------|-------------|-------------|
|      |                        | 06/12/2013<br>17:42:47<br>(480)<br>81342 |                       |                 |             |             |
| Item | Conn.<br>Date          | Conn.<br>Time                            | Originating<br>Number | Elapsed<br>Time | Bytes<br>Up | Bytes<br>Dn |
| 6374 | 05/26/11               | 10:00A                                   |                       | 13:13           | 6677        | 111991      |
| 6375 | 05/26/11               | 10:14A 1                                 |                       | 5:08            | 0           | 0           |
| 6376 | 05/26/11               | 10:31A 1                                 |                       | 13:14           | 9271        | 49317       |
| 6377 | 05/26/11               | 10:31A                                   |                       | 2:13            | 2639        | 8417        |
| 6378 | 05/26/11               | 10:44A                                   |                       | 0:24            | 553         | 571         |