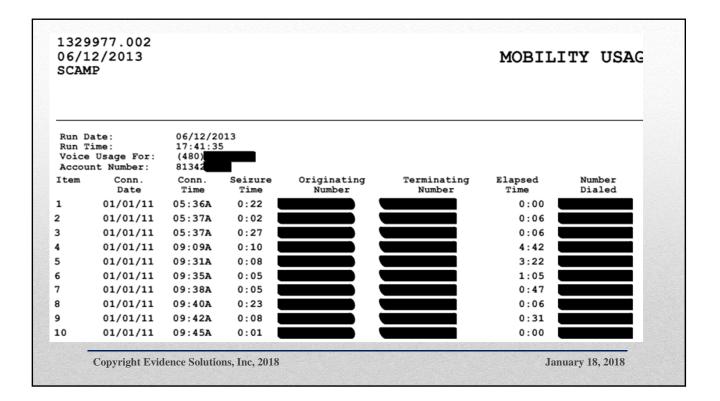

| SCAM | 2/2013<br>P   |                                        |            |                       |                       | MOBIL.  | ITY USA          | <del>71</del>  |                  | 1         |
|------|---------------|----------------------------------------|------------|-----------------------|-----------------------|---------|------------------|----------------|------------------|-----------|
|      |               | 06/12/20<br>17:41:35<br>(480)<br>81342 |            |                       |                       |         |                  |                |                  |           |
| Item | Conn.<br>Date | Conn.<br>Time                          | Seizure    | Originating<br>Number | Terminating<br>Number | Elapsed | Number<br>Dialed | IMEI           | IMSI             | Descripti |
| L    | 01/01/11      | 05:36A                                 | 0:22       | NUMBER                | Number                | 0:00    | Dialed           | 35349104165148 | 310410366057466  | m2M DIR   |
|      | 01/01/11      | 05:37A                                 | 0:02       |                       |                       | 0:06    |                  | 55545104105140 | 310410366057466  | M2m       |
|      | 01/01/11      | 05:37A                                 | 0:27       |                       |                       | 0:06    |                  |                | 310410366057466  | m2M       |
|      | 01/01/11      | 09:09A                                 | 0:10       |                       |                       | 4:42    |                  | 35349104165148 | 310410366057466  | m2M DIR   |
|      | 01/01/11      | 09:31A                                 | 0:08       |                       |                       | 3:22    |                  | 35349104165148 | 310410366057466  | m2M DIR   |
|      | 01/01/11      | 09:35A                                 | 0:05       |                       |                       | 1:05    |                  | 35349104165148 | 310410366057466  | M20 DIF   |
|      | 01/01/11      | 09:38A                                 | 0:05       |                       |                       | 0:47    |                  | 35349104165148 | 310410366057466  | M20 DIR   |
| 3    | 01/01/11      | 09:40A                                 | 0:23       |                       |                       | 0:06    |                  | 35349104165148 | 310410366057466  | M20 DIR   |
|      | 01/01/11      | 09:42A                                 | 0:08       |                       |                       | 0:31    |                  | 35349104165148 | 310410366057466  | M20 DIR   |
| 0    | 01/01/11      | 09:45A                                 | 0:01       |                       |                       | 0:00    |                  | 35349104165148 | 310410366057466  | M20 DIR   |
|      |               |                                        |            |                       |                       |         |                  |                |                  |           |
|      | Сор           | yright E                               | vidence Se | olutions, Inc, 20     | )18                   |         |                  |                | January 18, 2018 |           |