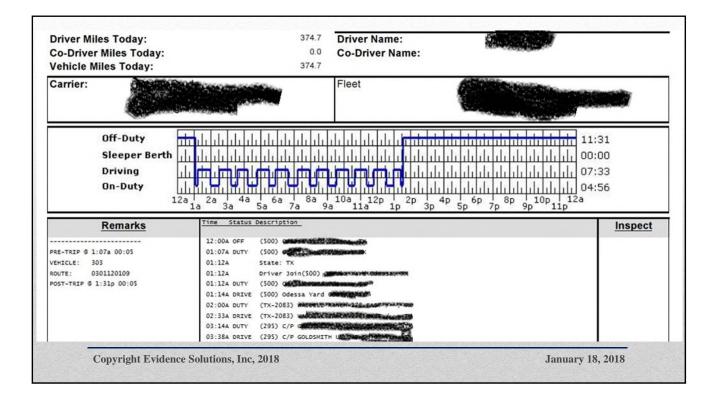

| Time Status  | Description                                                                                                                                                                                                                                                                                                                                                                                                                                                                                                                                                                                                                                                                                                                                                                                                                                                                                                                                                                                                                                                                                                                                                                                                                                                                                                                                                                                                                                                                                                                                                                                                                                                                                                                                                                                                                                                                                                                                                                                                                                                                                                                    |               |                  |
|--------------|--------------------------------------------------------------------------------------------------------------------------------------------------------------------------------------------------------------------------------------------------------------------------------------------------------------------------------------------------------------------------------------------------------------------------------------------------------------------------------------------------------------------------------------------------------------------------------------------------------------------------------------------------------------------------------------------------------------------------------------------------------------------------------------------------------------------------------------------------------------------------------------------------------------------------------------------------------------------------------------------------------------------------------------------------------------------------------------------------------------------------------------------------------------------------------------------------------------------------------------------------------------------------------------------------------------------------------------------------------------------------------------------------------------------------------------------------------------------------------------------------------------------------------------------------------------------------------------------------------------------------------------------------------------------------------------------------------------------------------------------------------------------------------------------------------------------------------------------------------------------------------------------------------------------------------------------------------------------------------------------------------------------------------------------------------------------------------------------------------------------------------|---------------|------------------|
|              |                                                                                                                                                                                                                                                                                                                                                                                                                                                                                                                                                                                                                                                                                                                                                                                                                                                                                                                                                                                                                                                                                                                                                                                                                                                                                                                                                                                                                                                                                                                                                                                                                                                                                                                                                                                                                                                                                                                                                                                                                                                                                                                                |               |                  |
| 12:00A OFF   | (500) advances and code seasons                                                                                                                                                                                                                                                                                                                                                                                                                                                                                                                                                                                                                                                                                                                                                                                                                                                                                                                                                                                                                                                                                                                                                                                                                                                                                                                                                                                                                                                                                                                                                                                                                                                                                                                                                                                                                                                                                                                                                                                                                                                                                                |               |                  |
| 01:07A DUTY  | (500) alessa mandada ana an                                                                                                                                                                                                                                                                                                                                                                                                                                                                                                                                                                                                                                                                                                                                                                                                                                                                                                                                                                                                                                                                                                                                                                                                                                                                                                                                                                                                                                                                                                                                                                                                                                                                                                                                                                                                                                                                                                                                                                                                                                                                                                    |               |                  |
| 01:12A       | State: TX                                                                                                                                                                                                                                                                                                                                                                                                                                                                                                                                                                                                                                                                                                                                                                                                                                                                                                                                                                                                                                                                                                                                                                                                                                                                                                                                                                                                                                                                                                                                                                                                                                                                                                                                                                                                                                                                                                                                                                                                                                                                                                                      |               |                  |
| 01:12A       | Driver Jahr 6000 moleces and a succession was                                                                                                                                                                                                                                                                                                                                                                                                                                                                                                                                                                                                                                                                                                                                                                                                                                                                                                                                                                                                                                                                                                                                                                                                                                                                                                                                                                                                                                                                                                                                                                                                                                                                                                                                                                                                                                                                                                                                                                                                                                                                                  |               |                  |
| 01:12A DUTY  | (500) Odesser - maded to the second                                                                                                                                                                                                                                                                                                                                                                                                                                                                                                                                                                                                                                                                                                                                                                                                                                                                                                                                                                                                                                                                                                                                                                                                                                                                                                                                                                                                                                                                                                                                                                                                                                                                                                                                                                                                                                                                                                                                                                                                                                                                                            |               |                  |
| 01:14A DRIVE | (500) of the second sec | 03/01/12 0709 | SMS - Inbox      |
| 02:00A DUTY  | (TX-2083) W (TX-2083)                                                                                                                                                                                                                                                                                                                                                                                                                                                                                                                                                                                                                                                                                                                                                                                                                                                                                                                                                                                                                                                                                                                                                                                                                                                                                                                                                                                                                                                                                                                                                                                                                                                                                                                                                                                                                                                                                                                                                                                                                                                                                                          | 03/01/12 0710 | SMS - Inbox      |
| 02:33A DRIVE | (TX-2083) WADDEN TAN THE ASSOCIATE ASSOCIATIVA ASSOCIATE ASSOCIATAS ASSOCIATE ASSOCIATES ASTOCIATAS ASSOCIATES ASSOCIATES ASSOCIATES ASSOCIATES | 03/01/12 0716 | Driving          |
| 03:14A DUTY  | (295) C/P CONSIGNATION CONSIGNATICO CONSIG                                                                                                                                                                                                                                             | 03/01/12 0735 |                  |
| 03:38A DRIVE | (295) C/P COCCAMELANT CONTRACTOR CONTRACTOR                                                                                                                                                                                                                                                                                                                                                                                                                                                                                                                                                                                                                                                                                                                                                                                                                                                                                                                                                                                                                                                                                                                                                                                                                                                                                                                                                                                                                                                                                                                                                                                                                                                                                                                                                                                                                                                                                                                                                                                                                                                                                    | 03/01/12 0737 |                  |
| 04:16A DUTY  | (TX-2083) with the second state of the second  | 03/01/12 0738 |                  |
| 04:50A DRIVE | (TX-2083) (1000) (1000) (1000) (1000)                                                                                                                                                                                                                                                                                                                                                                                                                                                                                                                                                                                                                                                                                                                                                                                                                                                                                                                                                                                                                                                                                                                                                                                                                                                                                                                                                                                                                                                                                                                                                                                                                                                                                                                                                                                                                                                                                                                                                                                                                                                                                          | 03/01/12 0739 |                  |
| 05:32A DUTY  | (295) C/P Charles and the state of the state | 03/01/12 0759 |                  |
| 05:57A DRIVE | (295) C/P (2000) (2000) (2000) (2000) (2000)                                                                                                                                                                                                                                                                                                                                                                                                                                                                                                                                                                                                                                                                                                                                                                                                                                                                                                                                                                                                                                                                                                                                                                                                                                                                                                                                                                                                                                                                                                                                                                                                                                                                                                                                                                                                                                                                                                                                                                                                                                                                                   | 03/01/12 0823 |                  |
| 06:42A DUTY  | (TX-2083)                                                                                                                                                                                                                                                                                                                                                                                                                                                                                                                                                                                                                                                                                                                                                                                                                                                                                                                                                                                                                                                                                                                                                                                                                                                                                                                                                                                                                                                                                                                                                                                                                                                                                                                                                                                                                                                                                                                                                                                                                                                                                                                      | 03/01/12 0842 |                  |
| 07:16A DRIVE | (TX-2083) (TX-2083)                                                                                                                                                                                                                                                                                                                                                                                                                                                                                                                                                                                                                                                                                                                                                                                                                                                                                                                                                                                                                                                                                                                                                                                                                                                                                                                                                                                                                                                                                                                                                                                                                                                                                                                                                                                                                                                                                                                                                                                                                                                                                                            | 03/01/12 0935 |                  |
| 07:59A DUTY  | (295) C/P (1) (2) (2) (2) (2) (2) (2) (2) (2) (2) (2                                                                                                                                                                                                                                                                                                                                                                                                                                                                                                                                                                                                                                                                                                                                                                                                                                                                                                                                                                                                                                                                                                                                                                                                                                                                                                                                                                                                                                                                                                                                                                                                                                                                                                                                                                                                                                                                                                                                                                                                                                                                           | 03/01/12 0955 |                  |
| 08:23A DRIVE | 2.7 mi S of contraction                                                                                                                                                                                                                                                                                                                                                                                                                                                                                                                                                                                                                                                                                                                                                                                                                                                                                                                                                                                                                                                                                                                                                                                                                                                                                                                                                                                                                                                                                                                                                                                                                                                                                                                                                                                                                                                                                                                                                                                                                                                                                                        | 03/01/12 1018 | In Service       |
| 09:05A DUTY  | (TX-4198)                                                                                                                                                                                                                                                                                                                                                                                                                                                                                                                                                                                                                                                                                                                                                                                                                                                                                                                                                                                                                                                                                                                                                                                                                                                                                                                                                                                                                                                                                                                                                                                                                                                                                                                                                                                                                                                                                                                                                                                                                                                                                                                      | 03/01/12 1042 | Driving          |
| 09:35A DRIVE | (7x-4198)                                                                                                                                                                                                                                                                                                                                                                                                                                                                                                                                                                                                                                                                                                                                                                                                                                                                                                                                                                                                                                                                                                                                                                                                                                                                                                                                                                                                                                                                                                                                                                                                                                                                                                                                                                                                                                                                                                                                                                                                                                                                                                                      | 03/01/12 1125 |                  |
| 10:18A DUTY  | (295) C/P (1) (2) (2) (2) (2) (2) (2) (2) (2) (2) (2                                                                                                                                                                                                                                                                                                                                                                                                                                                                                                                                                                                                                                                                                                                                                                                                                                                                                                                                                                                                                                                                                                                                                                                                                                                                                                                                                                                                                                                                                                                                                                                                                                                                                                                                                                                                                                                                                                                                                                                                                                                                           | 03/01/12 1152 |                  |
| 10:42A DRIVE | (295) C/P (200) (200) (200) (200)                                                                                                                                                                                                                                                                                                                                                                                                                                                                                                                                                                                                                                                                                                                                                                                                                                                                                                                                                                                                                                                                                                                                                                                                                                                                                                                                                                                                                                                                                                                                                                                                                                                                                                                                                                                                                                                                                                                                                                                                                                                                                              | 03/01/12 1230 |                  |
| 11:25A DUTY  | (TX-4196) (TX-4196)                                                                                                                                                                                                                                                                                                                                                                                                                                                                                                                                                                                                                                                                                                                                                                                                                                                                                                                                                                                                                                                                                                                                                                                                                                                                                                                                                                                                                                                                                                                                                                                                                                                                                                                                                                                                                                                                                                                                                                                                                                                                                                            | 03/01/12 1235 |                  |
| 11:52A DRIVE | 12.8 mi NW WARD WARD                                                                                                                                                                                                                                                                                                                                                                                                                                                                                                                                                                                                                                                                                                                                                                                                                                                                                                                                                                                                                                                                                                                                                                                                                                                                                                                                                                                                                                                                                                                                                                                                                                                                                                                                                                                                                                                                                                                                                                                                                                                                                                           | 03/01/12 1240 | SMS - Inbox      |
| 12:35P DUTY  | (295) C/P (0)                                                                                                                                                                                                                                                                                                                                                                                                                                                                                                                                                                                                                                                                                                                                                                                                                                                                                                                                                                                                                                                                                                                                                                                                                                                                                                                                                                                                                                                                                                                                                                                                                                                                                                                                                                                                                                                                                                                                                                                                                                                                                                                  |               |                  |
| 01:01P DRIVE | (295) C/P CALLER CONTRACTOR CONTRACTOR                                                                                                                                                                                                                                                                                                                                                                                                                                                                                                                                                                                                                                                                                                                                                                                                                                                                                                                                                                                                                                                                                                                                                                                                                                                                                                                                                                                                                                                                                                                                                                                                                                                                                                                                                                                                                                                                                                                                                                                                                                                                                         |               |                  |
| 01:28P DUTY  |                                                                                                                                                                                                                                                                                                                                                                                                                                                                                                                                                                                                                                                                                                                                                                                                                                                                                                                                                                                                                                                                                                                                                                                                                                                                                                                                                                                                                                                                                                                                                                                                                                                                                                                                                                                                                                                                                                                                                                                                                                                                                                                                |               |                  |
| 01:31P       | Driver Leave(500) Contraction Contraction                                                                                                                                                                                                                                                                                                                                                                                                                                                                                                                                                                                                                                                                                                                                                                                                                                                                                                                                                                                                                                                                                                                                                                                                                                                                                                                                                                                                                                                                                                                                                                                                                                                                                                                                                                                                                                                                                                                                                                                                                                                                                      |               |                  |
| 01: 31P GODY | ight Enidemen Subritance Inc, 2018                                                                                                                                                                                                                                                                                                                                                                                                                                                                                                                                                                                                                                                                                                                                                                                                                                                                                                                                                                                                                                                                                                                                                                                                                                                                                                                                                                                                                                                                                                                                                                                                                                                                                                                                                                                                                                                                                                                                                                                                                                                                                             |               | January 18, 2018 |
| 01:36P OFF   | (500) 000 000 000 000 000 000                                                                                                                                                                                                                                                                                                                                                                                                                                                                                                                                                                                                                                                                                                                                                                                                                                                                                                                                                                                                                                                                                                                                                                                                                                                                                                                                                                                                                                                                                                                                                                                                                                                                                                                                                                                                                                                                                                                                                                                                                                                                                                  |               |                  |
|              |                                                                                                                                                                                                                                                                                                                                                                                                                                                                                                                                                                                                                                                                                                                                                                                                                                                                                                                                                                                                                                                                                                                                                                                                                                                                                                                                                                                                                                                                                                                                                                                                                                                                                                                                                                                                                                                                                                                                                                                                                                                                                                                                |               |                  |