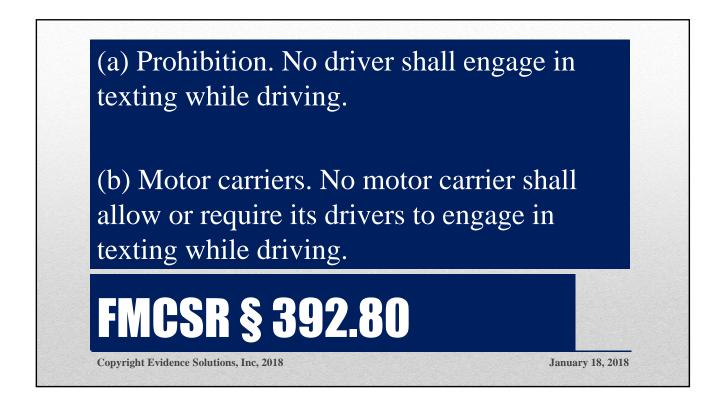

Length<br>Focal Length<br>Focal Length<br>Focal Length<br>Sopoure Time<br>ISO Speed<br>Metering Mode<br>Light Source<br>Exposure Program | 72 dpi<br>72 dpi<br>24<br>1<br>Minolta Co., Ltd.<br>DIMAGE S414<br>QuickTime 7.1.3<br>sRGB<br>28 mm<br>F/3.6<br>1/125 sec.<br>ISO-64<br>Pattern<br>Unknown<br>Normal |  |
| Date Picture Taken                                                                                                                                                                                                                                                                                                      | 2/26/2006 9: 17 AM                                                                                                                                                   |  |







| e    | evider     | ice solut   | tions, inc.   |              |          |              |                                                              |                      |
|------|------------|-------------|---------------|--------------|----------|--------------|--------------------------------------------------------------|----------------------|
| Item | Conn. Date | Conn. Time  | Orig. Number  | Term. Number | IMEI     | Description  | Content                                                      | Tower Location       |
| 1    | 9/23/2013  | 11:48       | Redacted      | Redacted     | Redacted | Incoming SMS | Wht up, lookn 4 sum peace tabs or at lest sum oj, u got any? | 33.30522, -111.72406 |
| 2    | 9/23/2013  | 11:49       | Redacted      | Redacted     | Redacted | Outg