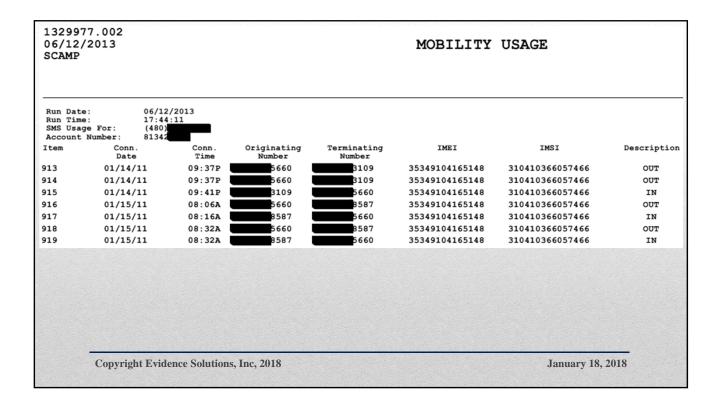

| SCAM | 2/2013<br>P   |                                        |            |                       |                       | MOBIL.  | ITY USA          | <del>71</del>  |                  | 1         |
|------|---------------|----------------------------------------|------------|-----------------------|-----------------------|---------|------------------|----------------|------------------|-----------|
|      |               | 06/12/20<br>17:41:35<br>(480)<br>81342 |            |                       |                       |         |                  |                |                  |           |
| Item | Conn.<br>Date | Conn.<br>Time                          | Seizure    | Originating<br>Number | Terminating<br>Number | Elapsed | Number<br>Dialed | IMEI           | IMSI             | Descripti |
| L    | 01/01/11      | 05:36A                                 | 0:22       | NUMBER                | Number                | 0:00    | Dialed           | 35349104165148 | 310410366057466  | m2M DIR   |
|      | 01/01/11      | 05:37A                                 | 0:02       |                       |                       | 0:06    |                  | 55545104105140 | 310410366057466  | M2m       |
|      | 01/01/11      | 05:37A                                 | 0:27       |                       |                       | 0:06    |                  |                | 310410366057466  | m2M       |
|      | 01/01/11      | 09:09A                                 | 0:10       |                       |                       | 4:42    |                  | 35349104165148 | 310410366057466  | m2M DIR   |
|      | 01/01/11      | 09:31A                                 | 0:08       |                       |                       | 3:22    |                  | 35349104165148 | 310410366057466  | m2M DIR   |
|      | 01/01/11      | 09:35A                                 | 0:05       |                       |                       | 1:05    |                  | 35349104165148 | 310410366057466  | M20 DIF   |
|      | 01/01/11      | 09:38A                                 | 0:05       |                       |                       | 0:47    |                  | 35349104165148 | 310410366057466  | M20 DIR   |
| 3    | 01/01/11      | 09:40A                                 | 0:23       |                       |                       | 0:06    |                  | 35349104165148 | 310410366057466  | M20 DIR   |
|      | 01/01/11      | 09:42A                                 | 0:08       |                       |                       | 0:31    |                  | 35349104165148 | 310410366057466  | M20 DIR   |
| 0    | 01/01/11      | 09:45A                                 | 0:01       |                       |                       | 0:00    |                  | 35349104165148 | 310410366057466  | M20 DIR   |
|      |               |                                        |            |                       |                       |         |                  |                |                  |           |
|      | Сор           | yright E                               | vidence Se | olutions, Inc, 20     | )18                   |         |                  |                | January 18, 2018 |           |